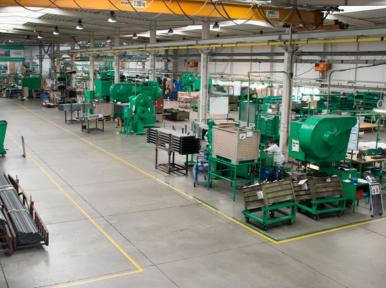

### **PERFECT PRODUCTION**

The production and assembly facility is located in Kamenice, near Prague in the Czech Republic, together with a central logistic centre of EUROPEAN TRAILER SYSTEMS. This is where the staff ensures the smooth manufacture, quality control, storage and shipping of the intelligent EDSCHA TS roof systems and the SESAM standard components.

12

in further improved quality and full customisation offers our customers and regional trade partners even faster delivery times and thus also a reduction in their storage and inventory costs.

Our production and logistics specialists in Kamenice ensure permanent availability and fast order processing.