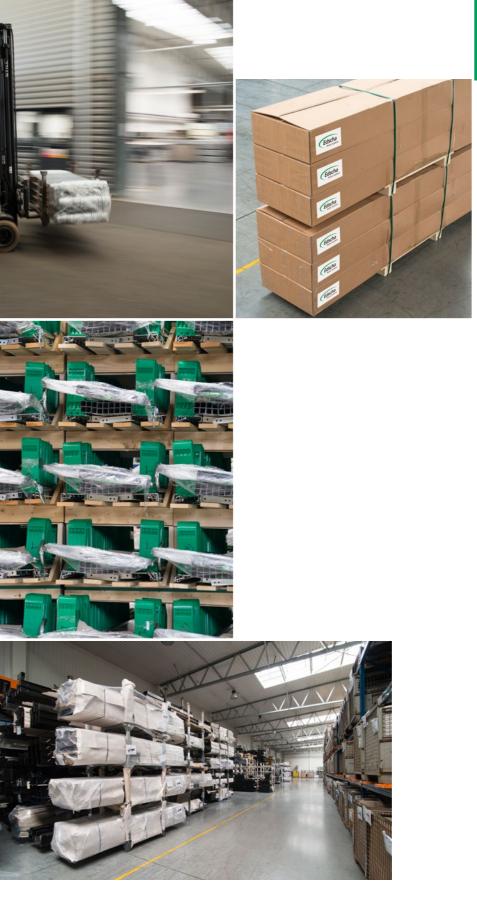

### **PERFECT PRODUCTION**

The production and assembly facility is located in Kamenice, near Prague in the Czech Republic, together with a central logistic centre of EUROPEAN TRAILER SYSTEMS. This is where the staff ensures the smooth manufacture, quality control, storage and shipping of the intelligent EDSCHA TS roof systems and the SESAM standard components.

#### International high-speed supply from the Czech Republic

European Trailer Systems guarantees globally assured, fast and standardised product and spare parts supply for Edscha TS and Sesam. The new EDSCHA TS product generation with drastically reduced, modular component diversity

12

in further improved quality and full customisation offers our customers and regional trade partners even faster delivery times and thus also a reduction in their storage and inventory costs.

Our production and logistics specialists in Kamenice ensure permanent availability and fast order processing.